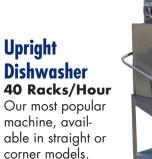

#### Under the **Counter Dishwasher** 40 Racks/Hour

Perfect for small spaces. but with the same rack rate as a full, upright dishwasher.