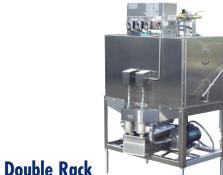

This little unit is the work horse of your bar operations.

80 Racks/Hour Best suited for larger operations doing 200 customers per meal.