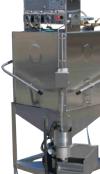

This little unit is the work horse of your bar operations.

80 Racks/Hour Best suited for larger operations doing 200 customers per meal.