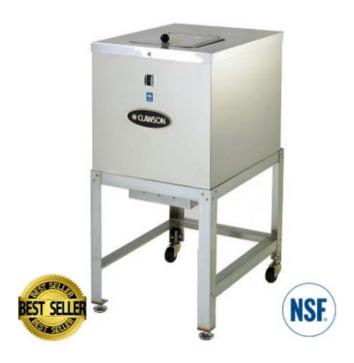

## Hail Queen Cube Ice Crusher

Home / HQ-C SPEC / Hail Queen Cube Ice Crusher

\*Shown with mobile stand, product #4109, sold separately.

The hail queen crushes ice cubes into uniform pebbles from 1/8" to 3/8" in diameter. The mobile stand has two wheels on the back for ease in moving and two pads on the front for stabilization when set in place. The simple, clean styling of the hail queen blends with most restaurant interiors and the small floor space requirement simplifies installation.